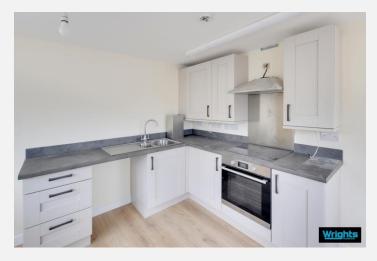

## Open plan kitchen/living room

With wood laminate flooring, a range of eye level and base units, integrated electric oven and induction hob with extractor hood over, one and a half bowl sink/drainer, space for fridge/freezer and washing machine, radiator and PVCu double glazed windows.