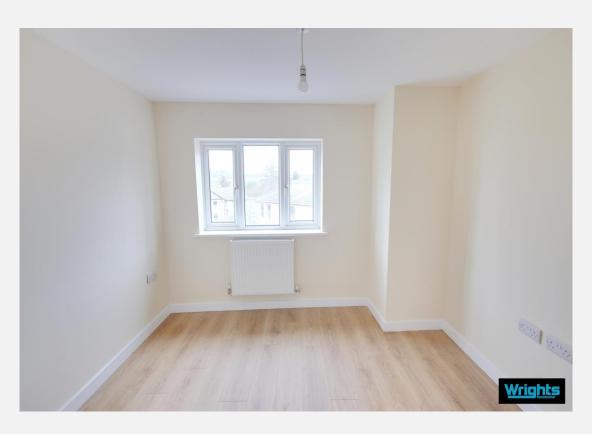

### **Bedroom 1**

With wood laminate flooring, radiator and PVC double glazed window.

### Bedroom 2

With wood laminate flooring, cupboard housing electric boiler, radiator and PVC double glazed window.