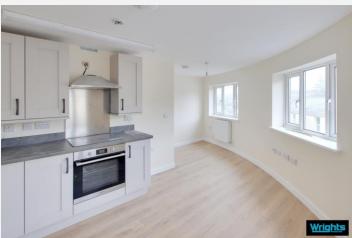

## Open plan kitchen/living room

With wood laminate flooring, a range of eye level and base units, integrated electric oven and induction hob with extractor hood over, one and a half bowl sink/drainer, space for fridge/freezer and washing machine, radiator and PVCu double glazed windows.