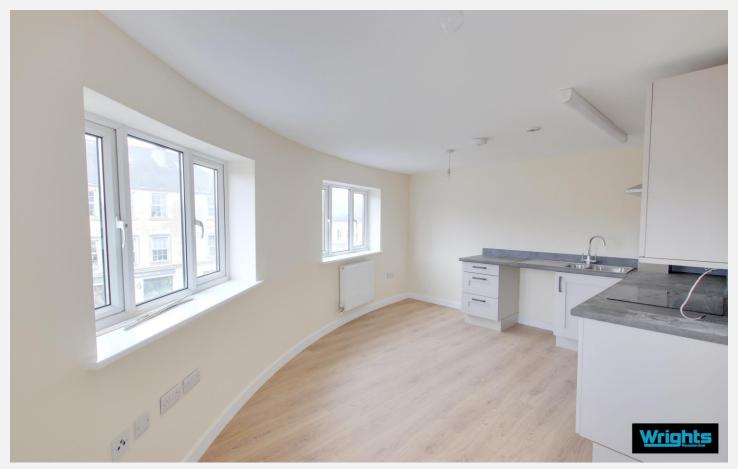

## Open plan kitchen/living room

With wood laminate flooring, a range of eye level and base units, integrated electric oven and induction hob with extractor hood over, one and a half bowl sink/drainer, space for fridge/freezer and washing machine, radiator and PVCu double glazed windows.